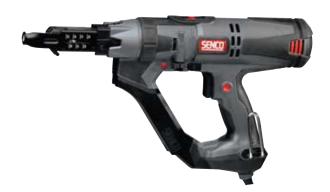

# DURA SPIN

#### **Features & Benefits**

- 5000 RPM high-speed motor
- Patent pending corner-fit feed system
- Tool-free screw length adjustment
- Precise depth-of-drive adjustment with depth lock
- Quick slide button bit change
- Variable speed trigger with lock and reverse
- Belt hook-right or left handed adjustable

## **DuraSpin screwdriver**

| Technical specifications   |                      |
|----------------------------|----------------------|
| Dimension (LxWxH)          | 415x82x245 mm        |
| Net weight                 | 2,51 kg              |
| Sound pressure level (Lpa) | 84 dB                |
| Sound power level (Lwa)    | 95 dB                |
| Vibration level            | 0,3 m/s <sup>2</sup> |
| Magazine capacity          | 50 pieces            |
| Voltage (ac)               | 110 V                |
| Frequency                  | 50 Hz                |
| Electrical plug type       | UK                   |
| Rotations per minute (RPM) | 5000 RPM             |