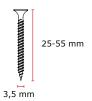

#### **Fastener specification**

| Description                          | Art. Nr. | EAN code      |
|--------------------------------------|----------|---------------|
| DS5550-AC, DuraSpin Screwdriver 110V | 7T7002N  | 8718035005298 |